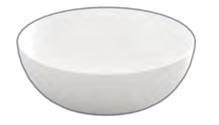

00

# Bowl

## PRODUCT CARD

be bath be a ten

P-IMP-MKT-xxx · O124 EN





#### **Bowl**

#### SolidSurface



#### Included

- Bowl washbasin of SolidSurface
- Valve not included
- Cardboard packaging

#### **Technical characteristics**

|                     | Bowl               |
|---------------------|--------------------|
| Washbasin weight    | 3,5 kg             |
| Shipping weight     | 5 kg               |
| Shipping volumen    | 0,0405 m3          |
| Shipping dimensions | 450 x 450 x 200 mm |

#### **Finishes**



#### **Description of materials**

# Solid**Surface**

It is obtained mainly from resins ISO NPG and mineral loads, combining physical properties such as durability, resistance, non-toxicity and ease of repair and maintenance, together with aesthetic properties with practically unlimited shapes, colours and textures.

The properties of SolidSurface are values of resistance to