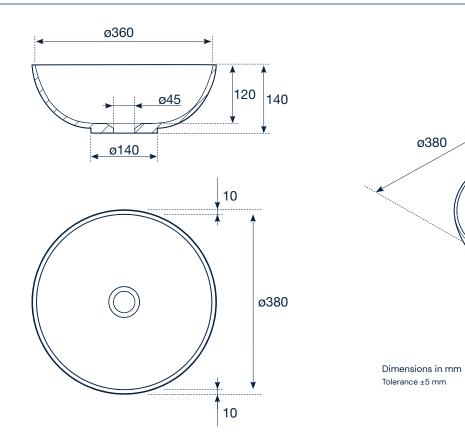

#### **Technical characteristics**

|                     | Bowl               |
|---------------------|--------------------|
| Washbasin weight    | 3,5 kg             |
| Shipping weight     | 5 kg               |
| Shipping volumen    | 0,0405 m3          |
| Shipping dimensions | 450 x 450 x 200 mm |