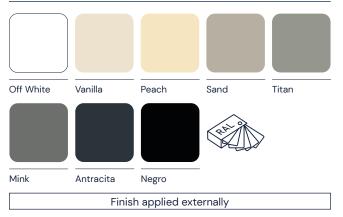

00

# Bowl

## PRODUCT CARD

be bath be a ten

P-IMP-MKT-xxx · O124 EN





#### **Bowl**

#### SolidSurface



#### Included

- Bowl washbasin of SolidSurface
- Valve not included
- Cardboard packaging

#### **Technical characteristics**

|                     | Bowl               |
|---------------------|--------------------|
| Washbasin weight    | 3,5 kg             |
| Shipping weight     | 5 kg               |
| Shipping volumen    | 0,0405 m3          |
| Shipping dimensions | 450 x 450 x 200 mm |

#### **Finishes**



#### **Description of materials**

# Solid**Surface**

It is obtained mainly from resins ISO NPG and mineral loads, combining physical properties such as durability, resistance, non-toxicity and ease of repair and maintenance, together with aesthetic properties with practically unlimited shapes, colours and textures.

The properties of SolidSurface are values of resistance to water, thermal shock, heat, impact, staining, chemical agents and cigarette burns, as well as tests related to guaranteeing color stability, hardness, resistance to microorganisms, cleanliness and hygiene, as well as the possibility of joining and renovation.





### Bowl

### Solid**Surface**



The data and characteristics indicated do not bind BAÑOS 10 S.L., which reserves the right to make any changes it deems