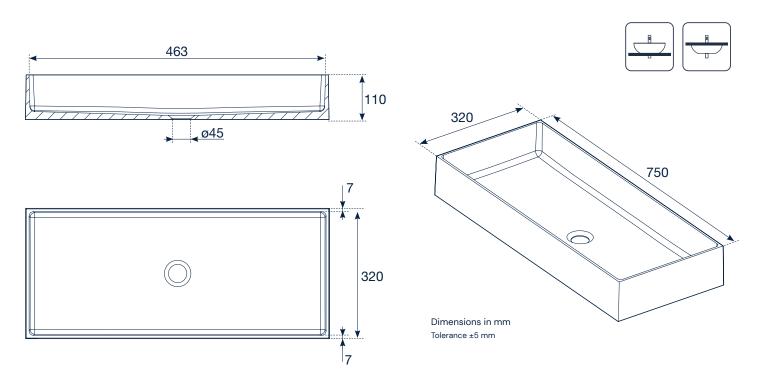

#### **Technical characteristics**

|                     | Carey 75           |
|---------------------|--------------------|
| Washbasin weight    | 10,5 kg            |
| Shipping weight     | 12 kg              |
| Shipping volumen    | 0,1105 m3          |
| Shipping dimensions | 850 x 520 x 250 mm |