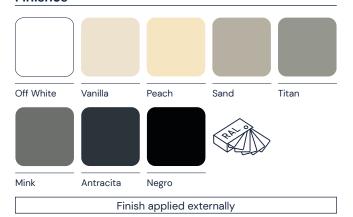

Carey 75 SolidSurface



### Included

- · Carey 75 washbasin of SolidSurface
- Valve not included
- Cardboard packaging

#### **Finishes**



#### **Technical characteristics**

|                     | Carey 75           |
|---------------------|--------------------|
| Washbasin weight    | 10,5 kg            |
| Shipping weight     | 12 kg              |
| Shipping volumen    | 0,1105 m3          |
| Shipping dimensions | 850 x 520 x 250 mm |

## **Description of materials**

# Solid**Surface**

It is obtained mainly from resins ISO NPG and mineral loads, combining physical properties such as durability, resistance, non-toxicity and ease of repair and maintenance, together with aesthetic properties with practically unlimited shapes, colours and textures.

The properties of SolidSurface are values of resistance to water, thermal shock, heat, impact, staining, chemical agents and cigarette burns, as well as tests related to gua