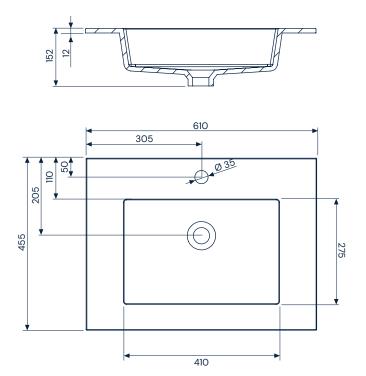

Divo 61 SolidCoat Surface

Dimensions in mm Tolerance ±5 mm

Divo 81

Tolerance ±5 mm