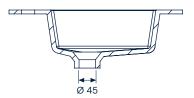

Divo 61 SolidCoat Surface

Dimensions in mm Tolerance ±5 mm

Divo 81

Tolerance ±5 mm