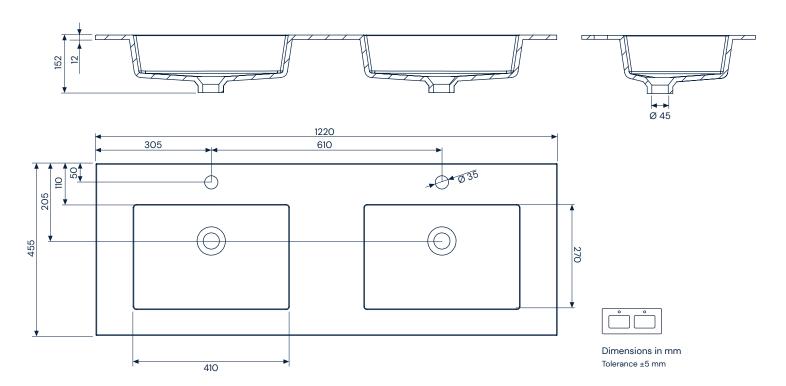

uded

- Divo countertop of SolidCoat Surface
- · Valve not included
- Brackets not included
- Cardboard packaging

### **Description of materials**

# Solid**Coat Surface**

It is a highly durable and resistant material, made from gelcoat and composted polyester resins with mineral fillers that benefits from a double surface protection process with polyurethane, which, due to its low porosity, prevents the proliferation of germs and gives it greater impermeability, inalterability over time, resistance, ease of maintenance and one of the most matt and natural finishes on the market. SolidCoat Surface can also be repaired.



Divo 61 SolidCoat Surface







Dimensions in mm Tolerance ±5 mm

Divo 81









Tolerance ±5 mm





## Divo 121 SolidCoat Surface





Divo 121 SolidCoat Surface



### Other properties

Resistance to chemicals:

| Tested product         | Exposure time | Degradation |
|------------------------|---------------|-------------|
| Bleach                 | 24h           | 4           |
| Salfuman               | 24h           | 4           |
| Mr. Clean              | 24h           | 4           |
| Viakal                 | 24h           | 2           |
| Vinegar                | 24h           | 4           |
| Ammonia                | 24h           | 5           |
| KH-7                   | 24h           | 5           |
| Cillit Bang            | 24h           | 5           |
| Medium colour hair dye | 1h            | 5           |
| Dark colour hair dye   | 1h            | 5           |
| Lipstick               | 24h           | 5           |
| Oxygena