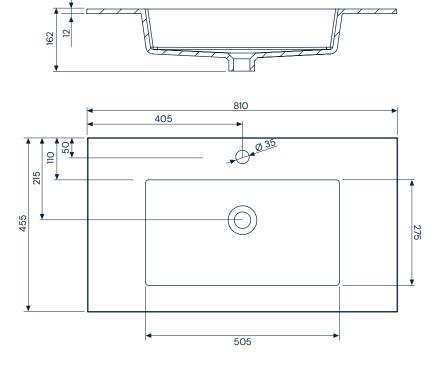

Divo 61 SolidCoat Surface

Dimensions in mm Tolerance ±5 mm

Divo 81

Tolerance ±5 mm