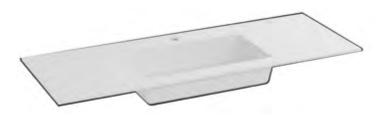

Divo 61 SolidCoat Surface

Dimensions in mm Tolerance ±5 mm

Divo 81

Tolerance ±5 mm

## Divo 121 SolidCoat Surface

Divo 121 SolidCoat Surface