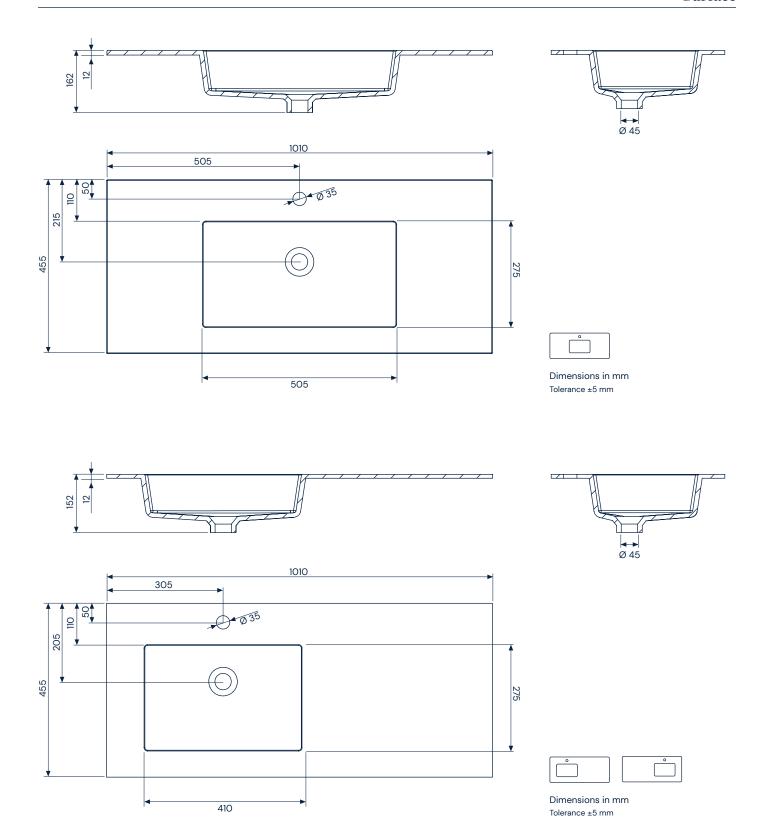

|
|          |          |  |
| Blanco   | Silken   |  |

#### Included

- Divo countertop of SolidCoat Surface
- · Valve not included
- Brackets not included
- Cardboard packaging

### **Description of materials**

# Solid**Coat Surface**

It is a highly durable and resistant material, made from gelcoat and composted polyester resins with mineral fillers that benefits from a double surface protection process with polyurethane, which, due to its low porosity, prevents the proliferation of germs and gives it greater impermeability, inalterability over time, resistance, ease of maintenance and one of the most matt and natural finishes on the market. SolidCoat Surface can also be repaired.



Divo 61 SolidCoat Surface







Dimensions in mm Tolerance ±5 mm

Divo 81









Tolerance ±5 mm





## Divo 121 SolidCoat Surface





Divo 121 SolidCoat Surface



### Other properties

Resistance to chemicals:

| Tested product         | Exposure time | Degradation |
|------------------------|---------------|-------------|
| Bleach                 | 24h           | 4           |
| Salfuman               | 24h           | 4           |
| Mr. Clean              | 24h           | 4           |
| Viakal                 | 24h           | 2           |
| Vinegar                | 24h           | 4           |
| Ammonia                | 24h           | 5           |
| KH-7                   | 24h           | 5           |
| Cillit Bang            | 24h           | 5           |
| Medium colour hair dye | 1h            | 5           |
| Dark colour hair dye   | 1h            | 5           |