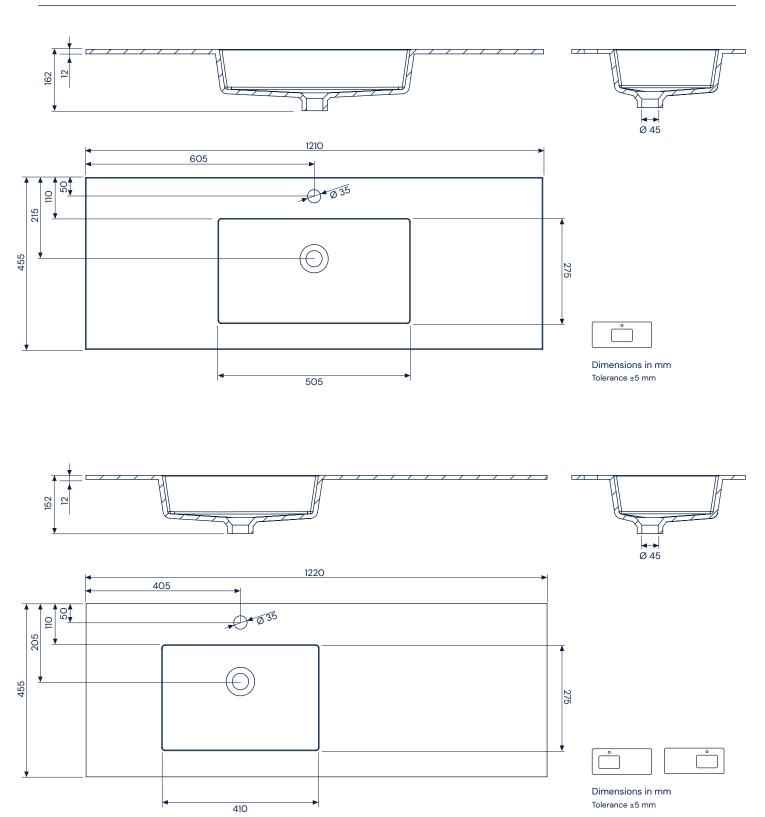

Divo 61 SolidCoat Surface

Dimensions in mm Tolerance ±5 mm

Divo 81

Tolerance ±5 mm