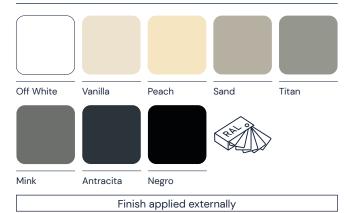

PRODUCT CARD

P-IMP-MKT-xxx · O124 EN

be bath be a ten







Girit Solid Surface



### Included

- Girit washbasin of SolidSurface
- Valve not included
- Cardboard packaging

### **Finishes**



## **Technical characteristics**

|                     | Girit              |
|---------------------|--------------------|
| Washbasin weight    | 6,5 kg             |
| Shipping weight     | 8 kg               |
| Shipping volumen    | 0,0405 m3          |
| Shipping dimensions | 450 x 450 x 200 mm |

# **Description of materials**

# Solid**Surface**

It is obtained mainly from resins ISO NPG and mineral loads, combining physical properties such as durability, resistance, non-toxicity and ease of repair and maintenance, together with aesthetic properties with practically unlimited shapes, colours and textures.

The properties of SolidSurface are values of resistance to water, thermal shock, heat, impact, staining, chemical agents and cigarette burns, as well as tests related to guaran