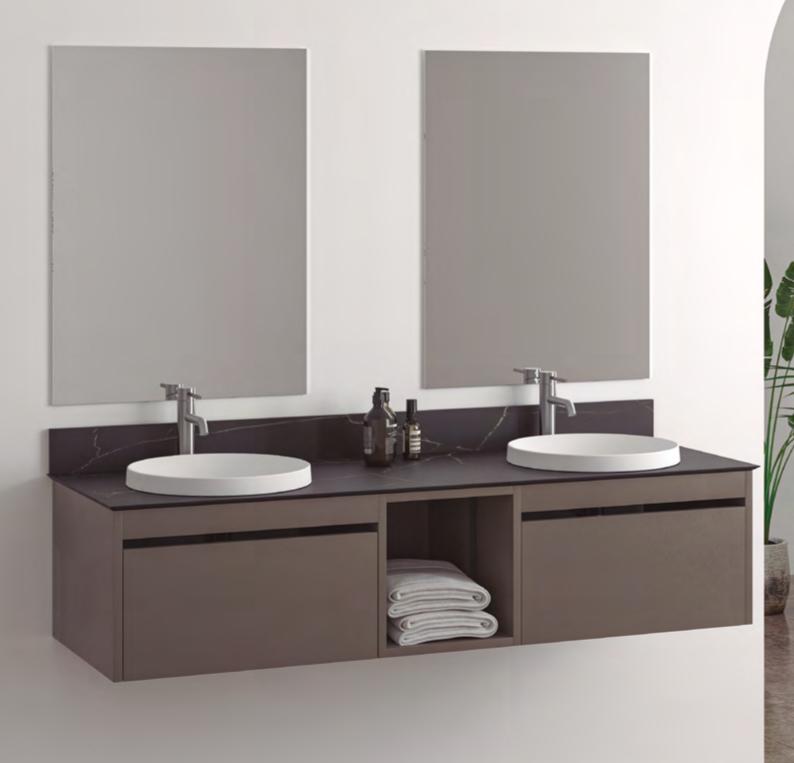

PRODUCT CARD

P-IMP-MKT-xxx · O124 EN

be bath be a ten

Girit Solid Surface

### Included

- Girit washbasin of SolidSurface
- Valve not included
- Cardboard packaging