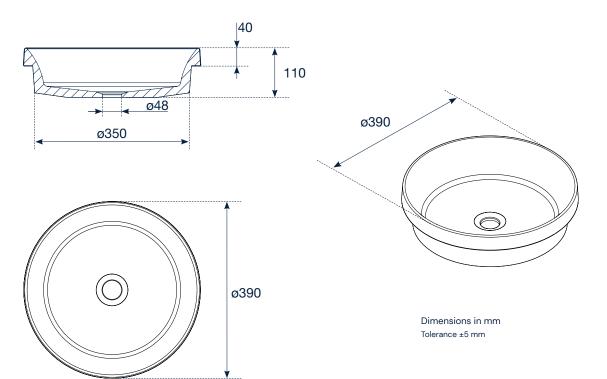

## **Technical characteristics**

|                     | Girit              |
|---------------------|--------------------|
| Washbasin weight    | 6,5 kg             |
| Shipping weight     | 8 kg               |
| Shipping volumen    | 0,0405 m3          |
| Shipping dimensions | 450 x 450 x 200 mm |