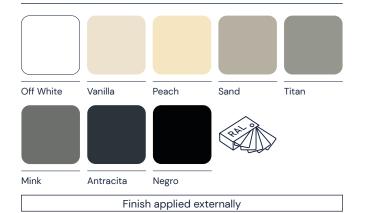

D 10 Hoth



PRODUCT CARD

P-IMP-MKT-xxx · O124 EN

be bath be a ten







Hoth Solid**Surface** 



## Finishes



#### Included

- Hoth washbasin of SolidSurface
- Valve not included
- Cardboard packaging

#### **Technical characteristics**

|                     | Hoth               |
|---------------------|--------------------|
| Washbasin weight    | 3 kg               |
| Shipping weight     | 4,5 kg             |
| Shipping volumen    | 0,0405 m3          |
| Shipping dimensions | 450 x 450 x 200 mm |

### **Description of materials**

# Solid**Surface**

It is obtained mainly from resins ISO NPG and mineral loads, combining physical properties such as durability, resistance, non-toxicity and ease of repair and maintenance, together with aesthetic properties with practically unlimited shapes, colours and textures.

The properties of SolidSurface are values of resistance to water, thermal shock,