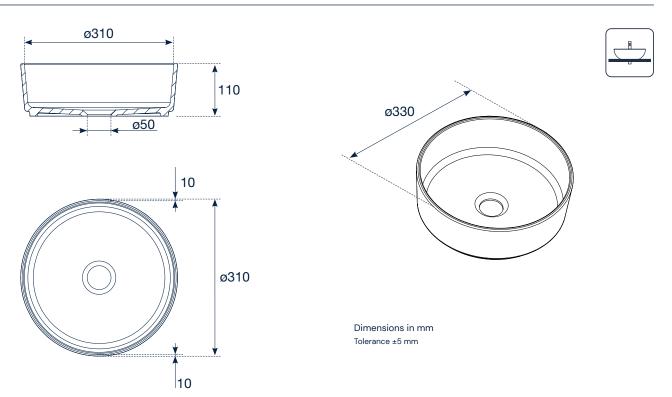

#### Included

- Hoth washbasin of SolidSurface
- Valve not included
- Cardboard packaging

#### **Technical characteristics**

|                     | Hoth               |
|---------------------|--------------------|
| Washbasin weight    | 3 kg               |
| Shipping weight     | 4,5 kg             |
| Shipping volumen    | 0,0405 m3          |
| Shipping dimensions | 450 x 450 x 200 mm |