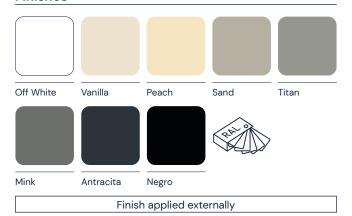

Jade Solid**Surface** 



### Included

- Jade washbasin of SolidSurface
- Valve not included
- Cardboard packaging

### **Finishes**



## **Technical characteristics**

|                     | Jade               |
|---------------------|--------------------|
| Washbasin weight    | 5 kg               |
| Shipping weight     | 5,5 kg             |
| Shipping volumen    | 0,0455 m3          |
| Shipping dimensions | 650 x 350 x 200 mm |

# **Description of materials**

# Solid**Surface**

It is obtained mainly from resins ISO NPG and mineral loads, combining physical properties such as durability, resistance, non-toxicity and ease of repair and maintenance, together with aesthetic properties with practically unlimited shapes, colours and textures.

The properties of SolidSurface are values of resistance to water, thermal shock, heat, impact, staining, chemical agents and cigarette burns, as well as tests related to guaran