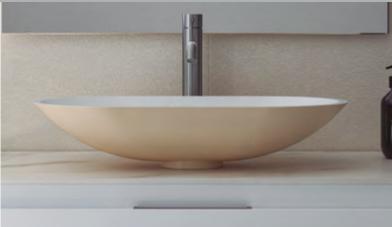

Jade Solid**Surface** 



### Included

- Jade washbasin of SolidSurface
- Valve not included
- Cardboard packaging

### **Finishes**



## **Technical characteristics**

|                     | Jade               |
|---------------------|--------------------|
| Washbasin weight    | 5 kg               |
| Shipping weight     | 5,5 kg             |
| Shipping volumen    | 0,0455 m3          |
| Shipping dimensions | 650 x 350 x 200 mm |

# **Description of materials**

# Solid**Surface**

It is obtained mainly from resins ISO NPG and mineral loads, combining physical properties such as durability, resistance, non-toxicity and ease of repair and maintenance, together with aesthetic properties with practically unlimited shapes, colours and textures.

The properties of SolidSurface are valu