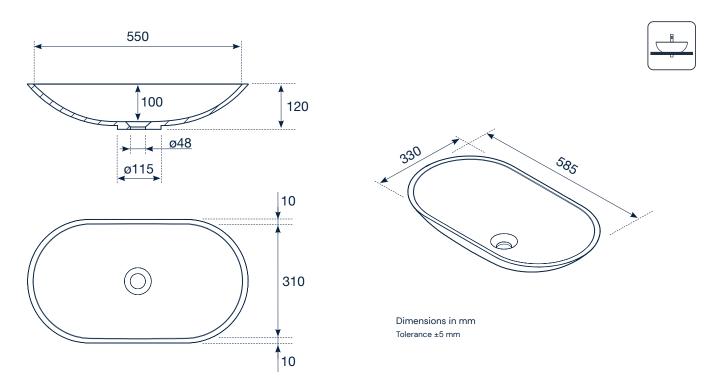

## **Technical characteristics**

|                     | Jade               |
|---------------------|--------------------|
| Washbasin weight    | 5 kg               |
| Shipping weight     | 5,5 kg             |
| Shipping volumen    | 0,0455 m3          |
| Shipping dimensions | 650 x 350 x 200 mm |