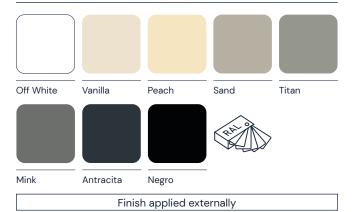

**b** 10

# Kaury



PRODUCT CARD

be bath be a ten







Kaury Solid**Surface** 



#### Included

- Kaury washbasin of SolidSurface
- Valve not included
- Cardboard packaging

#### **Finishes**



#### **Technical characteristics**

|                     | Kaury              |
|---------------------|--------------------|
| Washbasin weight    | 8 kg               |
| Shipping weight     | 9,5 kg             |
| Shipping volumen    | 0,0405 m3          |
| Shipping dimensions | 450 x 450 x 200 mm |

### **Description of materials**

## Solid**Surface**

It is obtained mainly from resins ISO NPG and mineral loads, combining physical properties such as durability, resistance, non-toxicity and ease of repair and maintenance, together with aesthetic properties with practically unlimited shapes, colours and textures.

The properties of SolidSurface are values of resistance to water, thermal shock, heat, impact, staining, chemical agents and cigarette burns, as well as tests related to g