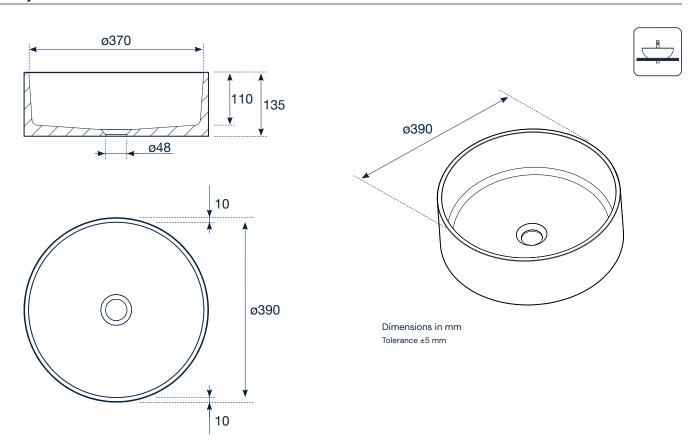

#### **Technical characteristics**

|                     | Kaury              |
|---------------------|--------------------|
| Washbasin weight    | 8 kg               |
| Shipping weight     | 9,5 kg             |
| Shipping volumen    | 0,0405 m3          |
| Shipping dimensions | 450 x 450 x 200 mm |