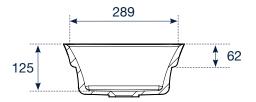

Neri Solid**Surface** 

Dimensions in mm Tolerance ±5 mm

The data and characteristics indicated do not bind BAÑOS 10 S.L., which reserves the right to make any changes it deems appropriate, without being bound by it uppon prior notice or replacement. Valid data except error or omission.