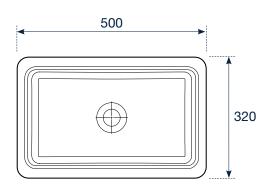

Neri Solid**Surface** 

Dimensions in mm Tolerance ±5 mm

The data and characteristics indicated do not bind BAÑOS 10 S.L., which reserves the right to make any changes it deems appropriate, without being bound by it uppon prior notice or replacement. Valid data except error or omission.