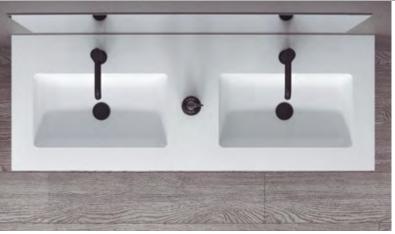

# Quadra Life F10

PRODUCT CARD

P-IMP-MKT-xxx · 0124 EN

be bath be a ten

Quadra Life F10 SolidCoat Surface

| Finishes | Textures |   |
|----------|----------|---|
|          |          |   |
|          |          |   |
|          |          |   |
| Blanco   | Silken   | _ |

### Included

- Quadra Life F10 countertop of SolidCoat Surface
- · Valve not included
- Brackets not included
- Cardboard packaging