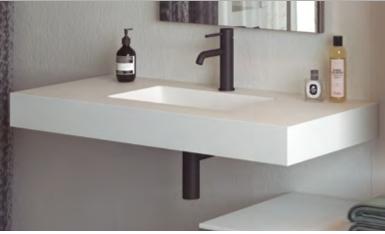

# Quadra Life F10

PRODUCT CARD

P-IMP-MKT-xxx · 0124 EN

be bath be a ten

Quadra Life F10 SolidCoat Surface

| Finishes | Textures |   |
|----------|----------|---|
|          |          |   |
|          |          |   |
|          |          |   |
| Blanco   | Silken   | _ |

### Included

- Quadra Life F10 countertop of SolidCoat Surface
- · Valve not included
- Brackets not included
- Cardboard packaging