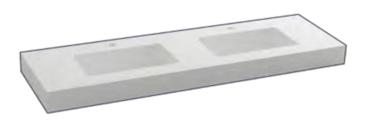

# Quadra Life F10

PRODUCT CARD

P-IMP-MKT-xxx · 0124 EN

be bath be a ten

Quadra Life F10 SolidCoat Surface

| Finishes | Textures |   |
|----------|----------|---|
|          |          |   |
|          |          |   |
|          |          |   |
| Blanco   | Silken   | _ |

### Included

- Quadra Life F10 countertop of SolidCoat Surface
- · Valve not included
- Brackets not included
- Cardboard packaging