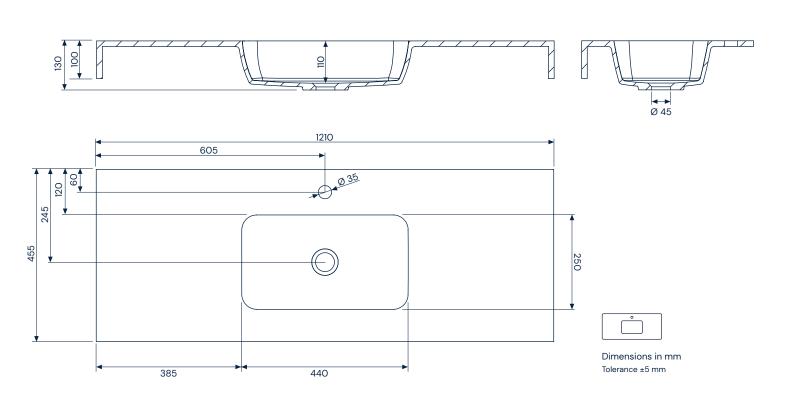

dra Life F10 countertop of SolidCoat Surface
- · Valve not included
- Brackets not included
- Cardboard packaging

### **Description of materials**

# Solid**Coat Surface**

It is a highly durable and resistant material, made from gelcoat and composted polyester resins with mineral fillers that benefits from a double surface protection process with polyurethane, which, due to its low porosity, prevents the proliferation of germs and gives it greater impermeability, inalterability over time, resistance, ease of maintenance and one of the most matt and natural finishes on the market. SolidCoat Surface can also be repaired.



# Quadra Life F10 61









Dimensions in mm Tolerance ±5 mm

# Quadra Life F10 81











# Quadra Life F10 101



# Quadra Life F10 121

Solid**Coat Surface** 





# Quadra Life F10 121



### Other properties

### Resistance to chemicals:

| Tested product         | Exposure<br>time | Degradation |
|------------------------|------------------|-------------|
| Bleach                 | 24h              | 4           |
| Salfuman               | 24h              | 4           |
| Mr. Clean              | 24h              | 4           |
| Viakal                 | 24h              | 2           |
| Vinegar                | 24h              | 4           |
| Ammonia                | 24h              | 5           |
| KH-7                   | 24h              | 5           |
| Cillit Bang            | 24h              | 5           |
| Medium colour hair dye | 1h               | 5           |
| Dark colour hair dye   | 1h               | 5           |