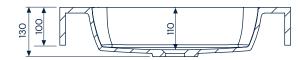

# Quadra Life F10 61

Dimensions in mm Tolerance ±5 mm

# Quadra Life F10 81

# Quadra Life F10 101

# Quadra Life F10 121

Solid**Coat Surface** 

# Quadra Life F10 121