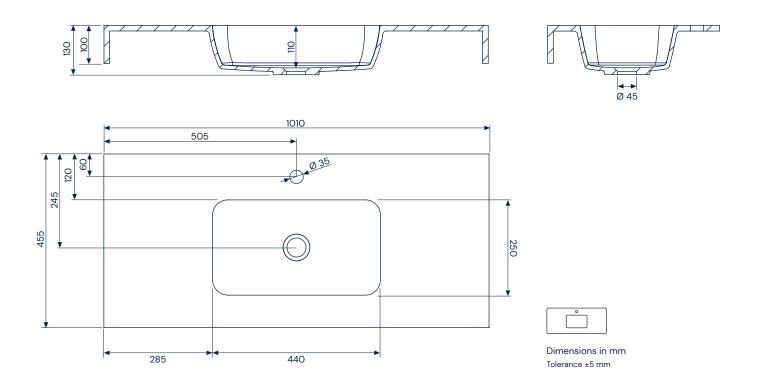

| Blanco   | Silken   | _ |

### Included

- Quadra Life F10 countertop of SolidCoat Surface
- · Valve not included
- Brackets not included
- Cardboard packaging

### **Description of materials**

# Solid**Coat Surface**

It is a highly durable and resistant material, made from gelcoat and composted polyester resins with mineral fillers that benefits from a double surface protection process with polyurethane, which, due to its low porosity, prevents the proliferation of germs and gives it greater impermeability, inalterability over time, resistance, ease of maintenance and one of the most matt and natural finishes on the market. SolidCoat Surface can also be repaired.



# Quadra Life F10 61









Dimensions in mm Tolerance ±5 mm

# Quadra Life F10 81











# Quadra Life F10 101



# Quadra Life F10 121

Solid**Coat Surface** 





# Quadra Life F10 121



### Other properties

### Resistance to chemicals:

| Tested product         | Exposure<br>time | Degradation |
|------------------------|------------------|-------------|
| Bleach                 | 24h              | 4           |
| Salfuman               | 24h              | 4           |
| Mr. Clean              | 24h              | 4           |
| Viakal                 | 24h              | 2           |
| Vinegar                | 24h              | 4           |
| Ammonia                | 24h              | 5           |
| KH-7                   | 24h              | 5           |
| Cillit Bang            | 24h              | 5           |
| Medium colour hair dye | 1h               | 5           |
| Dark col