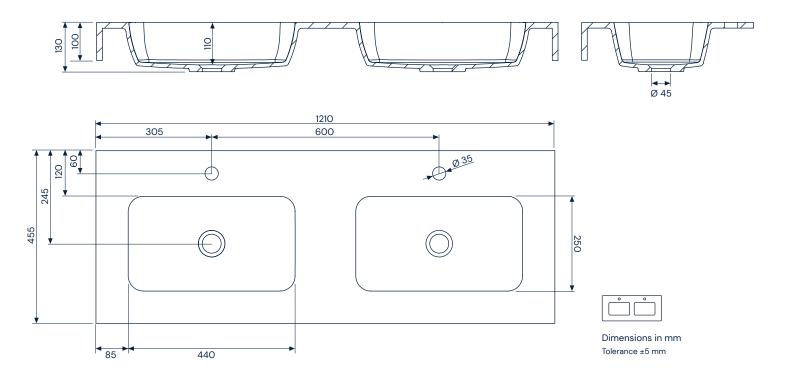

SolidCoat Surface
- · Valve not included
- Brackets not included
- Cardboard packaging

### **Description of materials**

# Solid**Coat Surface**

It is a highly durable and resistant material, made from gelcoat and composted polyester resins with mineral fillers that benefits from a double surface protection process with polyurethane, which, due to its low porosity, prevents the proliferation of germs and gives it greater impermeability, inalterability over time, resistance, ease of maintenance and one of the most matt and natural finishes on the market. SolidCoat Surface can also be repaired.



# Quadra Life F10 61









Dimensions in mm Tolerance ±5 mm

# Quadra Life F10 81











# Quadra Life F10 101



# Quadra Life F10 121

Solid**Coat Surface** 





# Quadra Life F10 121



### Other properties

### Resistance to chemicals:

| Tested product         | Exposure<br>time | Degradation |
|------------------------|------------------|-------------|
| Bleach                 | 24h              | 4           |
| Salfuman               | 24h              | 4           |
| Mr. Clean              | 24h              | 4           |
| Viakal                 | 24h              | 2           |
| Vinegar                | 24h              | 4           |
| Ammonia                | 24h              | 5           |
| KH-7                   | 24h              | 5           |
| Cillit Bang            | 24h              | 5           |
| Medium colour hair dye | 1h               | 5           |
| Dark colour hair dye   | 1h               | 5           |
| Lipstick               |