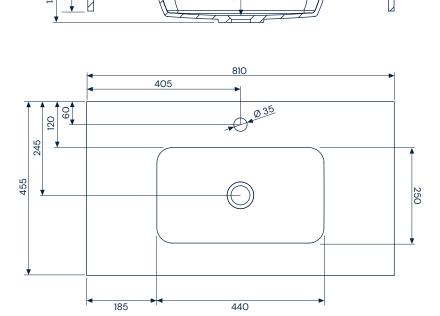

|
|          |          |   |
| Blanco   | Silken   | _ |

### Included

- Quadra Life F10 countertop of SolidCoat Surface
- · Valve not included
- Brackets not included
- Cardboard packaging

### **Description of materials**

# Solid**Coat Surface**

It is a highly durable and resistant material, made from gelcoat and composted polyester resins with mineral fillers that benefits from a double surface protection process with polyurethane, which, due to its low porosity, prevents the proliferation of germs and gives it greater impermeability, inalterability over time, resistance, ease of maintenance and one of the most matt and natural finishes on the market. SolidCoat Surface can also be repaired.



# Quadra Life F10 61









Dimensions in mm Tolerance ±5 mm

# Quadra Life F10 81











# Quadra Life F10 101



# Quadra Life F10 121

Solid**Coat Surface** 





# Quadra Life F10 121



### Other properties

### Resistance to chemicals:

| Tested product         | Exposure<br>time | Degradation |
|------------------------|------------------|-------------|
| Bleach                 | 24h              | 4           |
| Salfuman               | 24h              | 4           |
| Mr. Clean              | 24h              | 4           |
| Viakal                 | 24h              | 2           |
| Vinegar                | 24h              | 4           |
| Ammonia                | 24h              | 5           |
| KH-7                   | 24h              | 5           |
| Cillit Bang            | 24h              | 5           |
| Medium colour hair dye | 1h