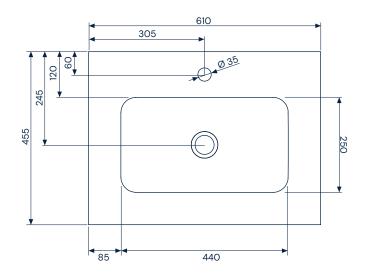

----|---|
|          |          |   |
|          |          |   |
|          |          |   |
| Blanco   | Silken   | _ |

### Included

- Quadra Life F10 countertop of SolidCoat Surface
- · Valve not included
- Brackets not included
- Cardboard packaging

### **Description of materials**

# Solid**Coat Surface**

It is a highly durable and resistant material, made from gelcoat and composted polyester resins with mineral fillers that benefits from a double surface protection process with polyurethane, which, due to its low porosity, prevents the proliferation of germs and gives it greater impermeability, inalterability over time, resistance, ease of maintenance and one of the most matt and natural finishes on the market. SolidCoat Surface can also be repaired.



# Quadra Life F10 61









Dimensions in mm Tolerance ±5 mm

# Quadra Life F10 81











# Quadra Life F10 101



# Quadra Life F10 121

Solid**Coat Surface** 





# Quadra Life F10 121



### Other properties

### Resistance to chemicals:

| Tested product         | Exposure<br>time | Degradation |
|------------------------|------------------|-------------|
| Bleach                 | 24h              | 4           |
| Salfuman               | 24h              | 4           |
| Mr. Clean              | 24h              | 4           |
| Viakal                 | 24h              | 2           |
| Vinegar                | 24h              | 4           |
| Ammonia                | 24h              | 5           |
| KH-7                   | 24h              | 5           |
| Cillit Bang            | 24h