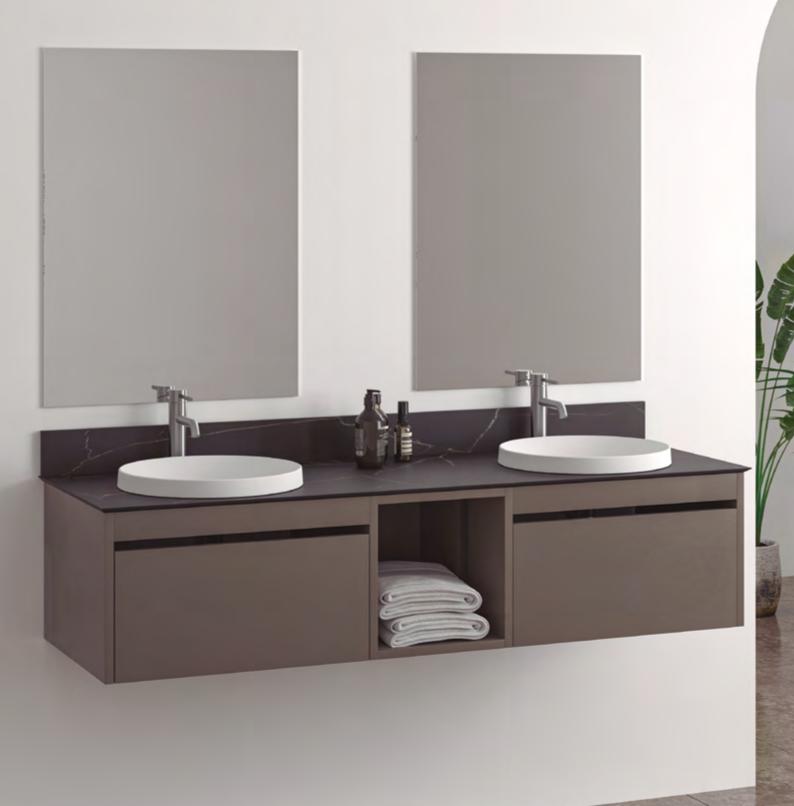

# Leo Peak Do Custom System

PRODUCT CARD

P-IMP-MKT-· 0124 EN

be bath be a ten

Solid**Bake** Leo Peak

#### Included

- Leo Peak of SolidBake
- Valve not included
- Brackets not included
- Cardboard packaging

### Washbasins placement

Top or shelf

Customized washbasin position

Customized 2+ washbasin position

#### Customization

Integrated towel rail

Skirt

Drilling for taps

#### **Finishes**

Acacia

Dark Marble Cream Marble