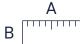

#### **Sizes**

- A 62 from 202 cm (>202 consult)
- **B** 32 from 50 cm (>50 consult)

Tolerance ±5 mm