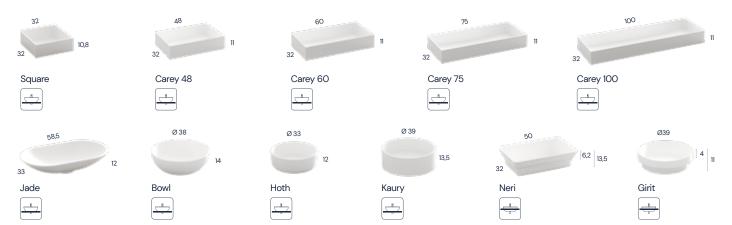

# Leo Peak Do Custom System





PRODUCT CARD

P-IMP-MKT-· 0124 EN

be bath be a ten







Solid**Bake** Leo Peak



#### Included

- Leo Peak of SolidBake
- Valve not included
- Brackets not included
- Cardboard packaging

### Washbasins placement



Top or shelf



Customized washbasin position



Customized 2+ washbasin position

#### **Sizes**

- A 62 from 202 cm (>202 consult)
- **B** 32 from 50 cm (>50 consult)



Tolerance ±5 mm

#### Customization



Integrated towel rail







Skirt



Drilling for taps

#### **Finishes**



Acacia





Dark Marble Cream Marble

## **Basin options**



Measures in cm



Leo Peak SolidBake

#### **Description of materials**

# Solid**Bake**

This is a high-pressure laminated material formed by layers of cellulose fibre impregnated with phenolic resins subjected to a process consisting of simultaneously applying heat and pressure. This determines the fluidification and polycondensation of the resins in order to achieve a homogeneous, non-porous, fire-resistant material with the desired surface finish.

SolidBake is anti-bacterial, extremely resistant to humidity and UV rays and very durable. In addition, it has a matt and anti-fingerprint finish.



The data and characteristics indicated do not bind BAÑOS 10 S.L., which reserves the right to make any changes it deems appropriate, without being bound by it uppon prior notice or replacemen