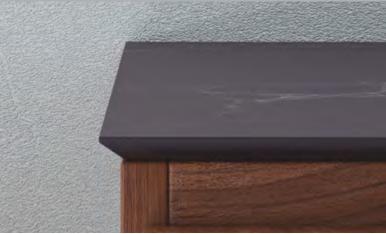

#### **Finishes**

Acacia

Dark Marble Cream Marble

# Solid**Bake**

This is a high-pressure laminated material formed by layers of cellulose fibre impregnated with phenolic resins subjected to a process consisting of simultaneously applying heat and pressure. This determines the fluidification and polycondensation of the resins in order to achieve a homogeneous, non-porous, fire-resistant material with the desired surface finish.

SolidBake is anti-bacterial, extremely resistant to humidity and UV rays and very durable. In addition, it has a matt and anti-fingerprint finish.

The data and characteristics indicated do not bind BAÑOS 10 S.L., which reserves the right to make any changes it deems appropriate, without being bound by it uppon prior notice or replacement. Valid data except error or omission.